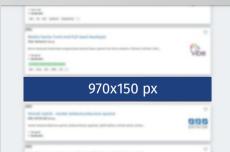

#### **POSITION B1**

Desktop dimension 970x150 px

Mobile dimension 320x100 px

| Share of views | Price(rsd/day) |
|----------------|----------------|
| 100%           | 25.000         |

Prices are without VAT

#### **POSITION B2**

Desktop dimension 970x150 px

Mobile dimension 320x100 px

Prices are without VAT

## **POSITION B2**

**Desktop dimension** 970x150 px

Mobile dimension 320x100 px

| Share of views | Number of views | Cost per view<br>(rsd) | Total price<br>(rsd) |
|----------------|-----------------|------------------------|----------------------|
| 25%            | 75.000          | 2,2                    | 165.000              |
| 50%            | 150.000         | 2                      | 300.000              |
| 75%            | 225.000         | 1,7                    | 382.500              |
| 100%           | 300.000         | 1,5                    | 450.000              |

## **POSITION B1**

Desktop dimension 970x150 px

Mobile dimension 320x100 px

| Share of views | Number of views | Cost per view<br>(rsd) | Total price<br>(rsd) |
|----------------|-----------------|------------------------|----------------------|
| 50%            | 40.000          | 2                      | 80.000               |
| 100%           | 80.000          | 1,6                    | 128.000              |

## **POSITION B2**

Desktop dimension 970x150 px

Mobile dimension 320x100 px

| Share of views | Number of views | Cost per view<br>(rsd) | Total price<br>(rsd) |
|----------------|-----------------|------------------------|----------------------|
| 50%            | 40.000          | 1,8                    | 72.000               |
| 100%           | 80.000          | 1,4                    | 112.000              |

#### **POSITION B1**

Desktop dimension 970x150 px

Mobile dimension 320x100 px

Price on request.

### **POSITION B2**

Desktop dimension 970x150 px

Mobile dimension 320x100 px

Price on request.